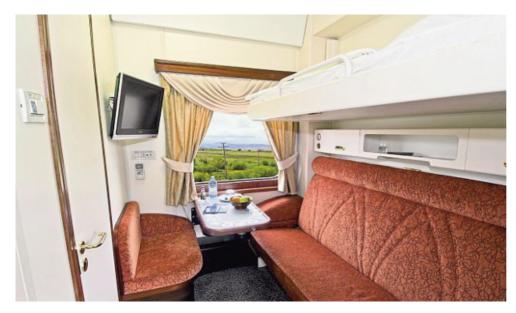

## Categories of travel on-board

The Bolshoi Category measures 60 sq. ft. (5.57 m²). Two beds per cabin; 1 lower bed (184x120cm) and one upper bed (174x80cm). The compartment's exclusive en suite bathroom contains a wash basin, WC and shower. ("wet room" style with shower curtain)"Bolshoi" category benefits include; remote controlled air conditioning, wardrobe, DVD/CD player with LCD and a seating bench for that special view of the changing landscapes. Passengers of this category dine in exclusive on-board dining cars, with a choice of two menus. Each wagon of the Bolshoi category contains just six of these exclusive compartments. Early booking for this category is highly recommended.