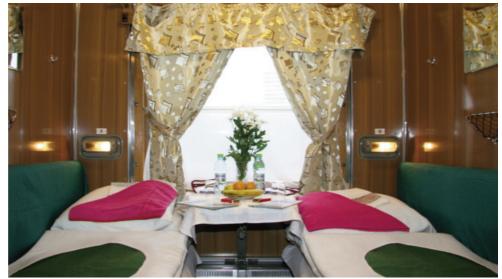

The Standard Classic Category has two berths per cabin, sized (190x70 cm) and arranged facing each other. Each compartment measures 35.5 sq. ft. (3.3 m²) "Standard Classic" category benefits include; centrally controlled air conditioning, a table under the window, and luggage storage is provided above the door. Unisex toilet facilities are located at the end of this categories car. In every second to third car there is a shower compartment.